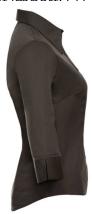

#### **Specification**

RUSSELL women's 3/4 sleeve shirt TENCEL FITTED.Our state-of-the-art shirt, designed for places where every detail matters.Modernly relaxed long sleeve, rounded edges, triangular side panel, dark pink strap along the neck, modern cuff without buttons.54% cotton / 46% Tencel Lyocell twill, 136 g / m2. Wash at 40 degrees.EASY CARE -dry fast, easy to iron. Choc XS