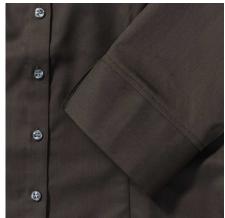

#### **Specification**

RUSSELL women's 3/4 sleeve shirt TENCEL FITTED.Our state-of-the-art shirt, designed for places where every detail matters.Modernly relaxed long sleeve, rounded edges, triangular side panel, dark pink strap along the neck, modern cuff without buttons.54% cotton / 46% Tencel Lyocell twill, 136 g / m2. Wash at 40 degrees.EASY CARE -dry fast, easy to iron. Choc XS