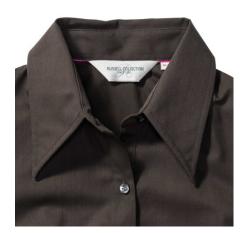

#### **Specification**

RUSSELL women's 3/4 sleeve shirt TENCEL FITTED.Our state-of-the-art shirt, designed for places where every detail matters.Modernly relaxed long sleeve, rounded edges, triangular side panel, dark pink strap along the neck, modern cuff without buttons.54% cotton / 46% Tencel Lyocell twill, 136 g / m2. Wash at 40 degrees.EASY CARE -dry fast, easy to iron. Choc XS