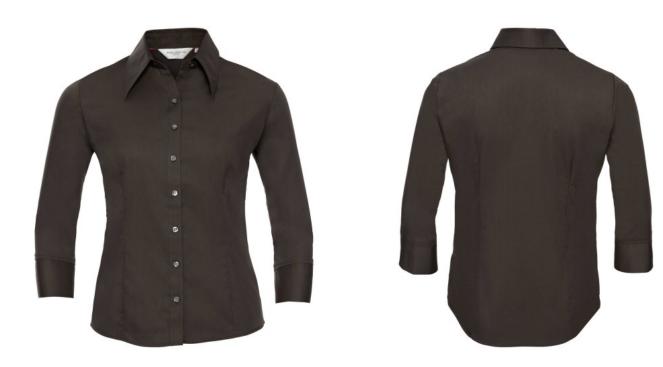

## **RUSSELL WOMEN'S SHIRT 3/4 SLEEVES TENCEL FITTED**

#### **Specification**

RUSSELL women's 3/4 sleeve shirt TENCEL FITTED.Our state-of-the-art shirt, designed for places where every detail matters.Modernly relaxed long sleeve, rounded edges, triangular side panel, dark pink strap along the neck, modern cuff without buttons.54% cotton / 46% Tencel Lyocell twill, 136 g / m2. Wash at 40 degrees.EASY CARE -dry fast, easy to iron. Choc XS